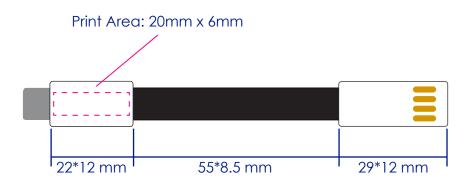

## **Keyring Colour**

Black

2in1 Charging Cable Keyring

Black **Branding Method: Pad Printed** 

## **Fitment**